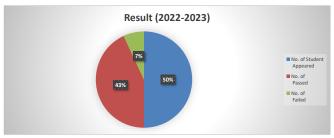

## (RESULT ANALYSIS AUG - 2023)

| S.No | Group         | No. of Student<br>Appeared | No. of<br>Passed | No. of<br>Falllled | Pass Percentage 2023 |
|------|---------------|----------------------------|------------------|--------------------|----------------------|
| 1    | III MCCS      | 10                         | 9                | 1                  | 90.00%               |
| 2    | III MPC       | 12                         | 10               | 2                  | 83.33%               |
| 3    | III MPCS      | 43                         | 39               | 4                  | 90.70%               |
| 4    | III MSCS      | 32                         | 32               | NIL                | 100.00%              |
| 5    | III BZC EM    | 48                         | 46               | 2                  | 95.83%               |
| 6    | III BTBC      | 10                         | 7                | 3                  | 70.00%               |
| 7    | III BTZC      | 5                          | 5                | 0                  | 100.00%              |
| 8    | III BTBZ      | 6                          | 6                | 0                  | 100.00%              |
| 9    | III BA.(TM)   | 17                         | 3                | 14                 | 17.65%               |
| 10   | III BA.(EM)   | 13                         | 13               | NIL                | 100.00%              |
| 11   | III B.COM (G) | 28                         | 22               | 6                  | 78.57%               |
| 12   | III B.COM.CA  | 49                         | 43               | 6                  | 87.76%               |
|      | TOTAL         | 273                        | 235              | 38                 | 86.08%               |

## SINGARENI COLLIERIES WOMEN'S DEGREE COLLEGE, KOTHAGUDEM

UG III year VI Semester Examinations held in the month of June/July - 2023

(RESULT ANALYSIS AUG - 2023)

|      |               | (                          | (RESCET TRAILERS FIGG 2025) |                  |                         |  |  |
|------|---------------|----------------------------|-----------------------------|------------------|-------------------------|--|--|
| S.No | Group         | No. of Student<br>Appeared | No. of<br>Passed            | No. of<br>Failed | Pass<br>Percentage 2023 |  |  |
| 1    | III MCCS      | 10                         | 9                           | 1                | 90.00%                  |  |  |
| 2    | III MPC       | 12                         | 10                          | 2                | 83.33%                  |  |  |
| 3    | III MPCS      | 43                         | 39                          | 4                | 90.70%                  |  |  |
| 4    | III MSCS      | 32                         | 32                          | 0                | 100.00%                 |  |  |
| 5    | III BZC EM    | 48                         | 46                          | 2                | 95.83%                  |  |  |
| 6    | III BTBC      | 10                         | 7                           | 3                | 70.00%                  |  |  |
| 7    | III BTZC      | 5                          | 5                           | 0                | 100.00%                 |  |  |
| 8    | III BTBZ      | 6                          | 6                           | 0                | 100.00%                 |  |  |
| 9    | III BA.(TM)   | 17                         | 3                           | 14               | 17.65%                  |  |  |
| 10   | III BA.(EM)   | 13                         | 13                          | 0                | 100.00%                 |  |  |
| 11   | III B.COM (G) | 28                         | 22                          | 6                | 78.57%                  |  |  |
| 12   | III B.COM.CA  | 49                         | 43                          | 6                | 87.76%                  |  |  |
|      | TOTAL         | 273                        | 235                         | 38               | 86.08%                  |  |  |