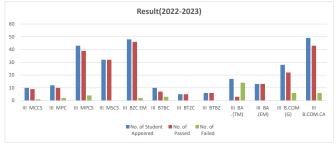

## (RESULT ANALYSIS AUG - 2023)

| S.No | Group         | No. of Student<br>Appeared | No. of<br>Passed | No. of<br>Falllled | Pass Percentage 2023 |
|------|---------------|----------------------------|------------------|--------------------|----------------------|
| 1    | III MCCS      | 10                         | 9                | 1                  | 90.00%               |
| 2    | III MPC       | 12                         | 10               | 2                  | 83.33%               |
| 3    | III MPCS      | 43                         | 39               | 4                  | 90.70%               |
| 4    | III MSCS      | 32                         | 32               | NIL                | 100.00%              |
| 5    | III BZC EM    | 48                         | 46               | 2                  | 95.83%               |
| 6    | III BTBC      | 10                         | 7                | 3                  | 70.00%               |
| 7    | III BTZC      | 5                          | 5                | 0                  | 100.00%              |
| 8    | III BTBZ      | 6                          | 6                | 0                  | 100.00%              |
| 9    | III BA.(TM)   | 17                         | 3                | 14                 | 17.65%               |
| 10   | III BA.(EM)   | 13                         | 13               | NIL                | 100.00%              |
| 11   | III B.COM (G) | 28                         | 22               | 6                  | 78.57%               |
| 12   | III B.COM.CA  | 49                         | 43               | 6                  | 87.76%               |
|      | TOTAL         | 273                        | 235              | 38                 | 86.08%               |

## SINGARENI COLLIERIES WOMEN'S DEGREE COLLEGE, KOTHAGUDEM

UG III year VI Semester Examinations held in the month of June/July - 2023

(RESULT ANALYSIS AUG - 2023)

|      |               | (                          | (RESCET TRAILERS FIGG 2025) |                  |                         |  |  |
|------|---------------|----------------------------|-----------------------------|------------------|-------------------------|--|--|
| S.No | Group         | No. of Student<br>Appeared | No. of<br>Passed            | No. of<br>Failed | Pass<br>Percentage 2023 |  |  |
| 1    | III MCCS      | 10                         | 9                           | 1                | 90.00%                  |  |  |
| 2    | III MPC       | 12                         | 10                          | 2                | 83.33%                  |  |  |
| 3    | III MPCS      | 43                         | 39                          | 4                | 90.70%                  |  |  |
| 4    | III MSCS      | 32                         | 32                          | 0                | 100.00%                 |  |  |
| 5    | III BZC EM    | 48                         | 46                          | 2                | 95.83%                  |  |  |
| 6    | III BTBC      | 10                         | 7                           | 3                | 70.00%                  |  |  |
| 7    | III BTZC      | 5                          | 5                           | 0                | 100.00%                 |  |  |
| 8    | III BTBZ      | 6                          | 6                           | 0                | 100.00%                 |  |  |
| 9    | III BA.(TM)   | 17                         | 3                           | 14               | 17.65%                  |  |  |
| 10   | III BA.(EM)   | 13                         | 13                          | 0                | 100.00%                 |  |  |
| 11   | III B.COM (G) | 28                         | 22                          | 6                | 78.57%                  |  |  |
| 12   | III B.COM.CA  | 49                         | 43                          | 6                | 87.76%                  |  |  |
|      | TOTAL         | 273                        | 235                         | 38               | 86.08%                  |  |  |